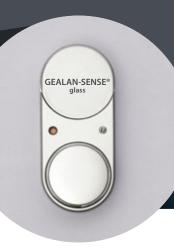

## GEALAN-SENSE® glass Glass breakage sensor

If intruders try to smash windows to break into your home, the visible glass breakage sensor on your window will immediately alert you with a powerful audible alarm.

As a preventive feature, a light emitting diode on the sensor can be activated. This light flashes red through the window at intervals of 60 seconds and signals that the window is being monitored.

The battery-operated GEALAN-SENSE® glass+ sensor optionally uses wireless signal transmission to automatically inform you in case of glass breakage.